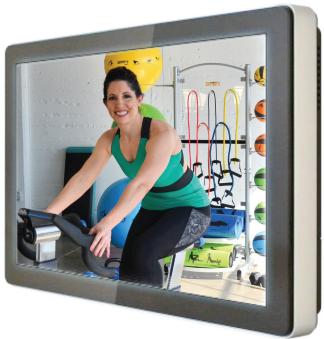

## **KIOSK AND MOUNTING BRACKET SPEC SHEET**

FitX Videos was created to simplify the process of providing an on-demand, virtual fitness solution. First and foremost. FitX is user-friendly, requires no monthly subscription fee, no monthly connectivity fees and is guick and easily installed in any space. The touchscreen kiosk comes complete with mounting hardware, simple to follow instructions and connects with two wires—a power supply and an HDMI cable for any HDTV. Complete, professional installation is also available.

## **TECH SPECS**

- 15.6" True Flat Touchscreen With LCD Display
- Aluminum Die Cast Housing
- Fanless & Low Power Consumption
- Dimensions: 16" x 2" x 10"
- Weight: 10 lbs
- Power Requirements: 120v Standard Outlet And HDMI Cable
- Warranty: 1 Year Parts / 1 Year Labor